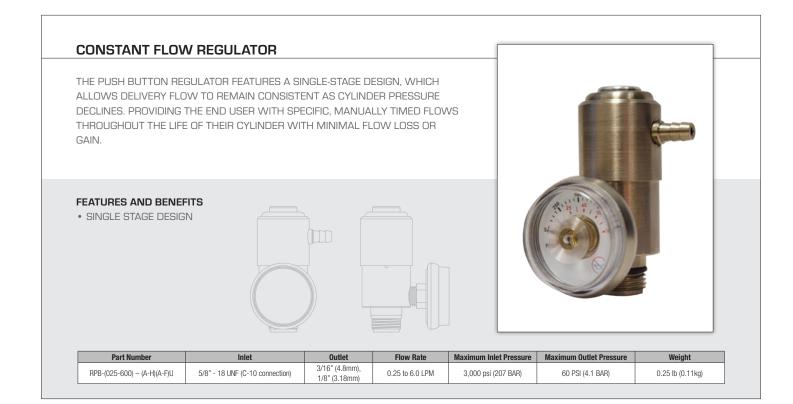

# CONSTANT FLOW REGULATOR

THE CONSTANT FLOW REGULATOR IS AN ECONOMICAL REGULATOR WITH A SINGLE-STAGE DESIGN THAT DELIVERS A CONSISTENT, FIXED FLOW RATE OF GAS. IT ALLOWS THE USER TO SPECIFY THE FIXED FLOW RATE OF THE REGULATOR. THIS PROVIDES THE USER THE OPPORTUNITY TO HAVE AN ARRAY OF FIXED FLOW REGULATORS AT THEIR DISPOSAL TO ASSIST THEM IN VARIOUS APPLICATIONS..

FEATURES AND BENEFITS

SINGLE STAGE DESIGN

SPECIFIED FLOW RATE

| [ | Part Number               | Inlet                           | Outlet                          | Flow Rate       | Maximum Inlet Pressure | Maximum Outlet Pressure | Weight           |
|---|---------------------------|---------------------------------|---------------------------------|-----------------|------------------------|-------------------------|------------------|
|   | CFR-(025-600)-(A-I)(A-F)U | 5/8" - 18 UNF (C-10 connection) | 3/16" (4.8mm),<br>1/8" (3.18mm) | 0.25 to 6.0 LPM | 3,000 psi (207 BAR)    | 60 PSI (4.1 BAR)        | 0.25 lb (0.11kg) |