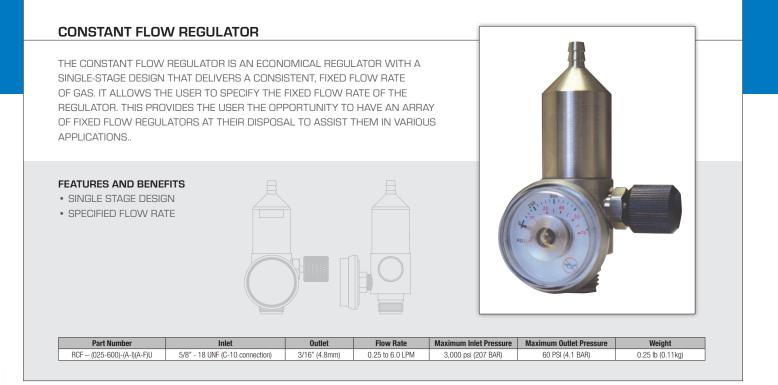

# CONSTANT FLOW REGULATOR

THE CONSTANT FLOW REGULATOR IS AN ECONOMICAL REGULATOR WITH A SINGLE-STAGE DESIGN THAT DELIVERS A CONSISTENT, FIXED FLOW RATE OF GAS. IT ALLOWS THE USER TO SPECIFY THE FIXED FLOW RATE OF THE REGULATOR. THIS PROVIDES THE USER THE OPPORTUNITY TO HAVE AN ARRAY OF FIXED FLOW REGULATORS AT THEIR DISPOSAL TO ASSIST THEM IN VARIOUS APPLICATIONS..

FEATURES AND BENEFITS

SINGLE STAGE DESIGN

SPECIFIED FLOW RATE

| [ | Part Number               | Inlet                           | Outlet                          | Flow Rate       | Maximum Inlet Pressure | Maximum Outlet Pressure | Weight           |
|---|---------------------------|---------------------------------|---------------------------------|-----------------|------------------------|-------------------------|------------------|
|   | CFR-(025-600)-(A-I)(A-F)U | 5/8" - 18 UNF (C-10 connection) | 3/16" (4.8mm),<br>1/8" (3.18mm) | 0.25 to 6.0 LPM | 3,000 psi (207 BAR)    | 60 PSI (4.1 BAR)        | 0.25 lb (0.11kg) |