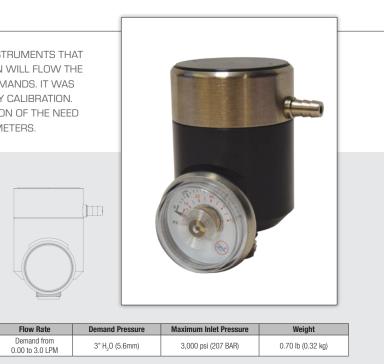

### DEMAND FLOW REGULATOR

THE DEMAND FLOW REGULATOR WORKS TOGETHER WITH INSTRUMENTS THAT UTILIZE A PUMP TO DRAW THE CALIBRATION GAS. THIS ACTION WILL FLOW THE REQUIRED AMOUNT OF GAS THAT THE INSTRUMENT PUMP DEMANDS. IT WAS DESIGNED TO BE SIMPLE TO USE, LEADING TO QUICK AND EASY CALIBRATION. SINCE CALIBRATION IS SO EASY, THIS LEADS TO THE ELIMINATION OF THE NEED FOR SAMPLE BAGS, SPECIAL OPERATOR TRAINING, OR FLOW METERS.

| FEATURES AND BENEF<br>• FLOWS THE REQUIRE<br>• EASY TO USE |                                 |                                |
|------------------------------------------------------------|---------------------------------|--------------------------------|
| Part Number                                                | Inlet                           | Outlet                         |
| RDF-00X-(A-D)(A-C)U                                        | 5/8" - 18 UNF (C-10 connection) | 3/16" (4.8mm),<br>1/8 (3.18mm) |
|                                                            |                                 |                                |