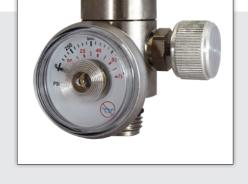

# CONSTANT FLOW REGULATOR

THE CONSTANT FLOW REGULATOR IS AN ECONOMICAL REGULATOR WITH A SINGLE-STAGE DESIGN THAT DELIVERS A CONSISTENT, FIXED FLOW RATE OF GAS. IT ALLOWS THE USER TO SPECIFY THE FIXED FLOW RATE OF THE REGULATOR. THIS PROVIDES THE USER THE OPPORTUNITY TO HAVE AN ARRAY OF FIXED FLOW REGULATORS AT THEIR DISPOSAL TO ASSIST THEM IN VARIOUS APPLICATIONS..

FEATURES AND BENEFITS

SINGLE STAGE DESIGN

SPECIFIED FLOW RATE

| [ | Part Number               | Inlet                           | Outlet                          | Flow Rate       | Maximum Inlet Pressure | Maximum Outlet Pressure | Weight           |
|---|---------------------------|---------------------------------|---------------------------------|-----------------|------------------------|-------------------------|------------------|
|   | CFR-(025-600)-(A-I)(A-F)U | 5/8" - 18 UNF (C-10 connection) | 3/16" (4.8mm),<br>1/8" (3.18mm) | 0.25 to 6.0 LPM | 3,000 psi (207 BAR)    | 60 PSI (4.1 BAR)        | 0.25 lb (0.11kg) |