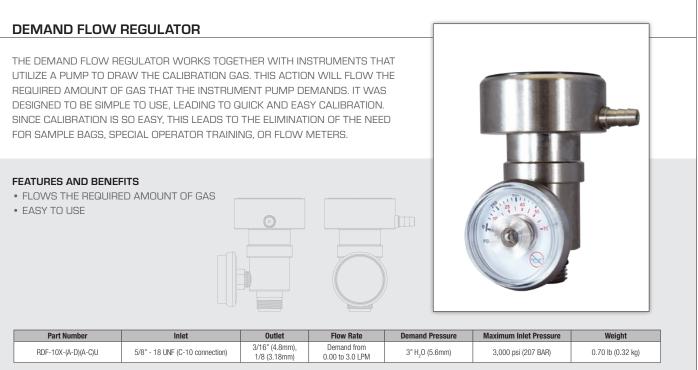

### DEMAND FLOW REGULATOR

THE DEMAND FLOW REGULATOR WORKS TOGETHER WITH INSTRUMENTS THAT UTILIZE A PUMP TO DRAW THE CALIBRATION GAS. THIS ACTION WILL FLOW THE REQUIRED AMOUNT OF GAS THAT THE INSTRUMENT PUMP DEMANDS. IT WAS DESIGNED TO BE SIMPLE TO USE, LEADING TO QUICK AND EASY CALIBRATION. SINCE CALIBRATION IS SO EASY, THIS LEADS TO THE ELIMINATION OF THE NEED FOR SAMPLE BAGS, SPECIAL OPERATOR TRAINING, OR FLOW METERS.

| FEATURES AND BENEF<br>• FLOWS THE REQUIRE<br>• EASY TO USE |                                 |                                |
|------------------------------------------------------------|---------------------------------|--------------------------------|
| Part Number                                                | Inlet                           | Outlet                         |
| RDF-00X-(A-D)(A-C)U                                        | 5/8" - 18 UNF (C-10 connection) | 3/16" (4.8mm),<br>1/8 (3.18mm) |
|                                                            |                                 |                                |